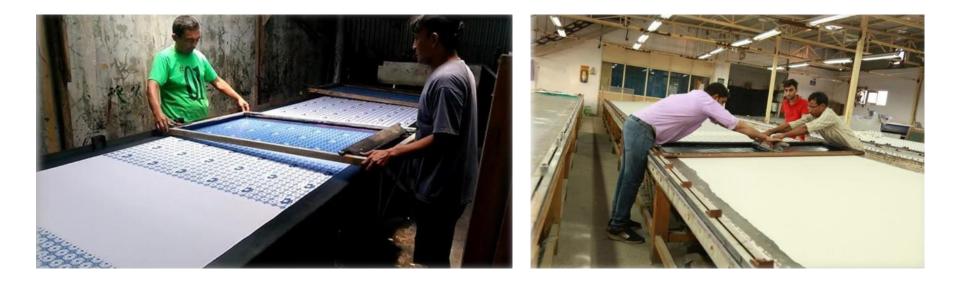

pread over 28,500 square meter (7 acres)
- Since 1992, RKD has processed over 41,000,000 bath mats (equivalent to 3,600 containers)
- In-house dyeing units have complied with audits of Inditex (for Zara Home), Ikea, Walmart, and Target
- 246 quality checkpoints measured in every dyeing lot
- Vertically integrated manufacturing unit



### Vertical Integration of Processes





# **Manufacturing** Capability

Production Capacity Per Month: 209,300 pieces 900,000 sq. ft. 9,687,600 sq. mtr. Dyeing Capacity Per Month: 501,000 pieces

2,154,300 sq. ft.

23,188,885 sq. mtr.





#### MANUFACTURING INFRASTRUTURE



### Weaving Section





## **Tufting Section**







Stitching Section

Weaving - From Traditional Handloom to Shuttle Less Looms





#### Finishing and Passing

Metal Detection





#### Printing



#### Infrastructure Pictures



Embroidery/Pit Loom-Manual Embroidery & Pit Loom





Dyeing: Yarn Dyeing, Fabric Dyeing, Piece Dyeing





Dyeing, Tumbling and Fabric Inspection



## **Corporate Social Compliance**

We take our social responsibility very seriously and have a detailed **Social compliance manual**, which includes:

- Medical Policy
- Disciplinary and discrimination Policy
- Child labor Policy
- Health and Safety Policy
- Grievance and Suggestion Procedure

Apart from the salary, workers are entitled to benefits like ESI, Provident fund, and bonus, which is declared once in a year. Over time is voluntary & paid double the salary .



**Our Buyers** 





#### Our buyers are located in various countries:





# Manufacturing & Processing Units



UNIT 1 #2