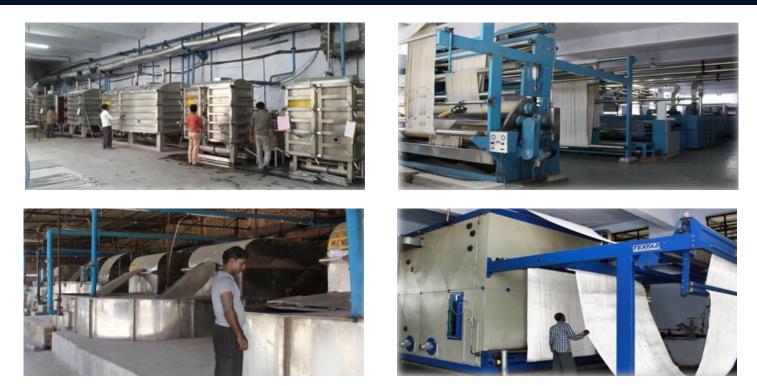

#### Infrastructure Pictures

Embroidery/Pit Loom-Manual Embroidery & Pit Loom

Dyeing: Yarn Dyeing, Fabric Dyeing, Piece Dyeing

Dyeing, Tumbling and Fabric Inspection