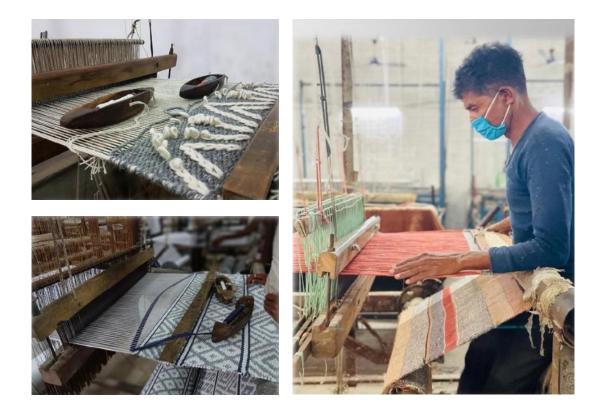

### Weaving Section

## **Tufting Section**

Stitching Section

Weaving - From Traditional Handloom to Shuttle Less Looms